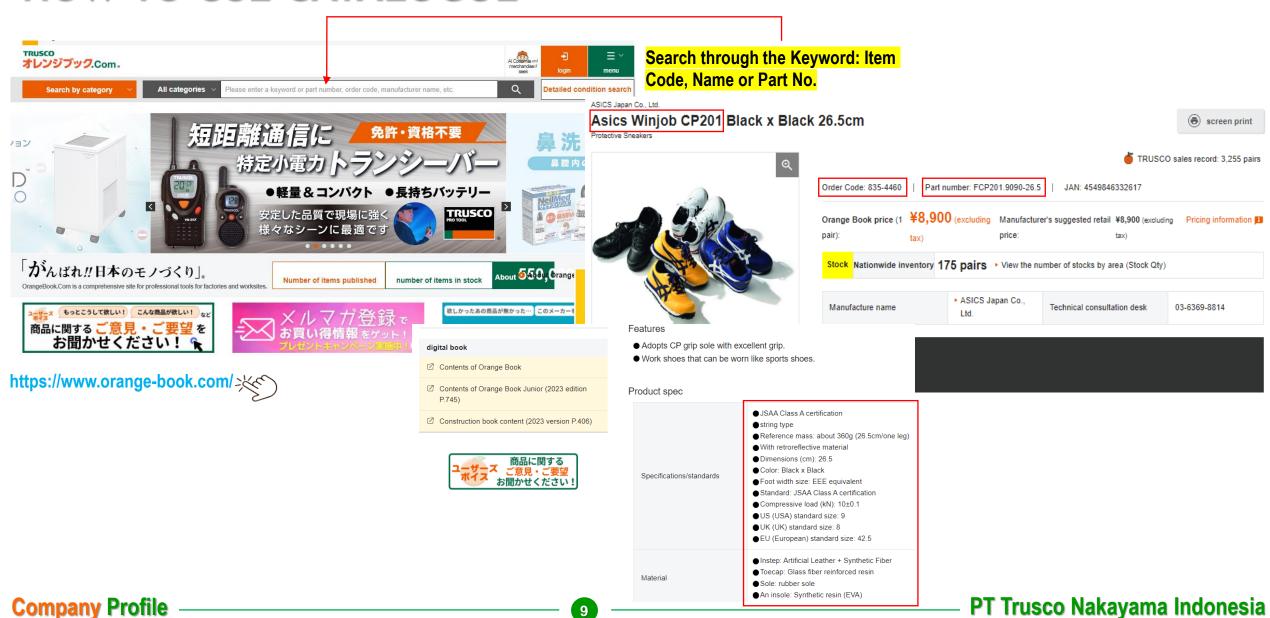

# **HOW TO USE CATALOGUE**

Listed items: approx. 508,000 items, Inventory items: approx. 429,000 items

Off-the-shelf rate: 84%, Manufacturers listed: 1,948 companies, Page count: 16,824, Weight 23 kg

http://trusco.meclib.jp/Index 2018 E/book/index.html#target/page no=1

Deep Groove Ball Bearings

ut search keywords Search through by the Books Page Deep Groove Ball Bearings [55...] Search through by the Keyword: Item Code, Name or Part No.

**TRUSCO**®

Handling Equipment

Search through by the Category