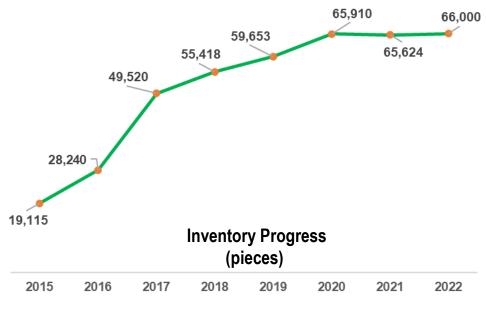

Business area PT Trusco Nakayama Indonesia wholesale of **PRO TOOLs** 

With total number of items Inventory around **307,000** piece, and number of different products in Inventory is **65,000** items

Address on Lippo Cikarang District, Delta Silicon VI Area Kenari Raya Street No. 36 Central Cikarang - West Java 17815 Indonesia Area approx. around 10,429m<sup>2</sup>