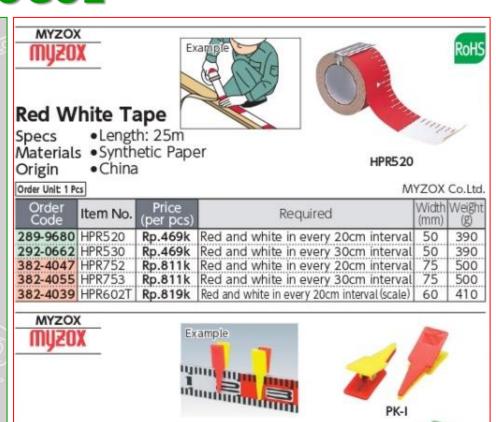

#### Point Clip

For width 60/64mm staff (rod)

Materials • ABS resin Origin Taiwan

| 0             | 53763006 |       |
|---------------|----------|-------|
| Order Unit: 1 | Pack     |       |
| Order         |          | Price |

| Order<br>Code | Item No. | Price<br>(per pack) | Color        | Q'ty Per Pack<br>(pcs) | Weight (g) |
|---------------|----------|---------------------|--------------|------------------------|------------|
| 308-1435      | PK-I     | Rp.273k             | Red/Yellow   | 4                      | 59         |
| 308-1443      | PK-2     | Rp.273k             | Green/Orange | 4                      | 59         |

#### **Order Code**

The colour on the Order Code indicates that it can be stocked and supported by Indonesia and Thailand Plant

**Indonesia and Thailand Plant** 

**Indonesia Plant** 

**Thailand Plant** 