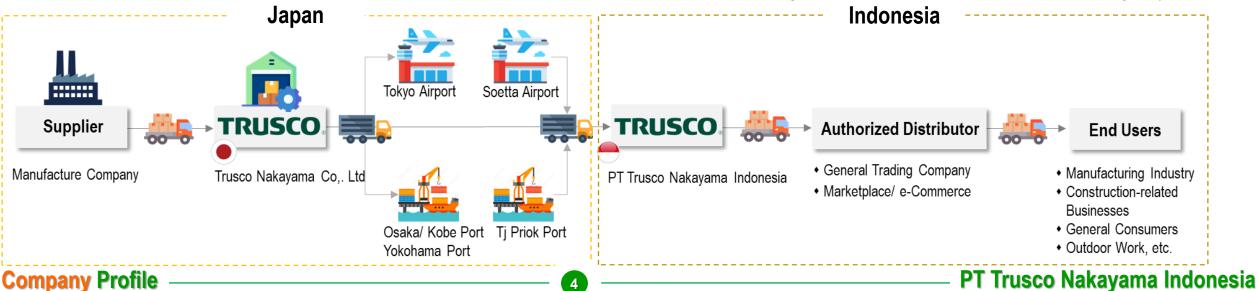

# **BUSSINES FLOW**

**Logistic Route** 

**TRUSCO NAKAYAMA** is a specialized trading company that procures **PRO TOOL** from suppliers and sells them to machinery tool dealers, Online shopping, home centres, and other customers.

We ensure prompt, smooth and reliable delivery to manufacturing sites all over Japan. As a wholesaler, we have developed a unique business model to improve the convenience of our customers, suppliers, and users.

## **Factory Route**

deliver PRO TOOL factories. construction sites and other manufacturing sites through machinery tool dealers, etc.

Machinery Tool Dealers

These customers handle equipment and secondary materials that are used by factories in the manufacturing industry.

Welding Material Dealers

These customers handle welding materials, welding machines, and high-pressure gas products

e-Business Route (e-commerce/electronic purchases)

We deliver PRO TOOL to factories and general consumers through online shops.