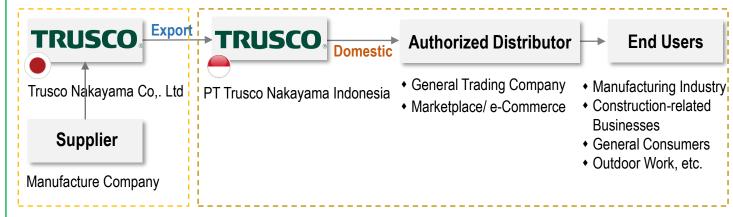

# **BUSSINES FLOW**

**Logistic Route** 

**TRUSCO NAKAYAMA** is a specialized trading company that procures **PRO TOOL** from suppliers and sells them to machinery tool dealers, Online shopping, home centres, and other customers.

We ensure prompt, smooth and reliable delivery to manufacturing sites all over Japan. As a wholesaler, we have developed a unique business model to improve the convenience of our customers, suppliers, and users.

## **Factory Route**

deliver PRO TOOL factories. construction sites and other manufacturing sites through machinery tool dealers, etc.

Machinery Tool Dealers

These customers handle equipment and secondary materials that are used by factories in the manufacturing industry.

Welding Material Dealers

These customers handle welding materials, welding machines, and high-pressure gas products

e-Business Route (e-commerce/electronic purchases)

We deliver PRO TOOL to factories and general consumers through online shops.