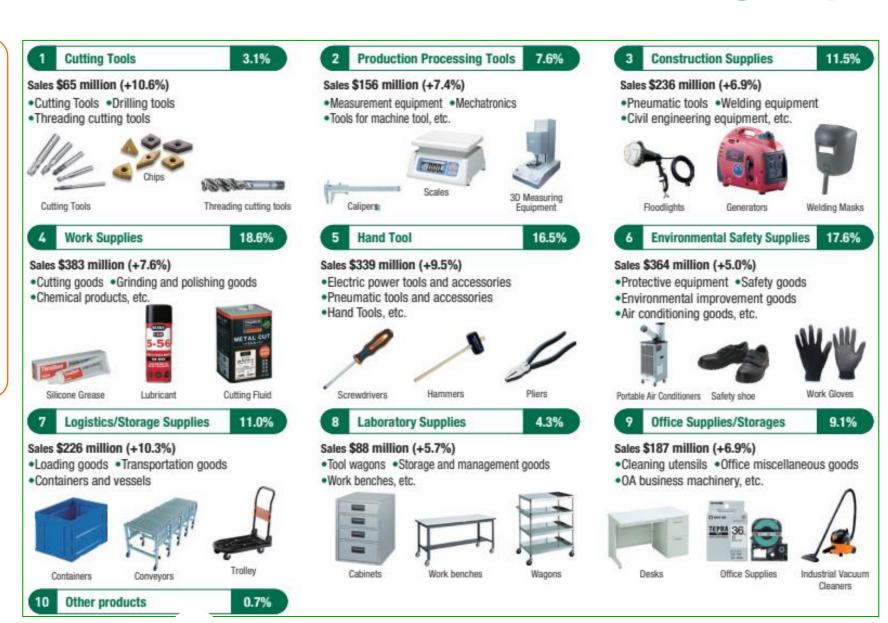

# Sales Constitution Ratio of Available Products

We are currently expanding our unique product lineup to help solve current and future issues for the manufacturing world.

Shows the constitution ratio of sales by category. Sales data current as of **December 31, 2021**.

Figures in brackets are from the previous year provided for comparison.